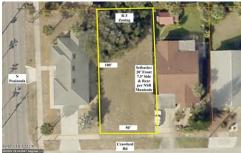

## Crawford Rd, New Smyrna Beach, FL 32169

MLS #: 1105743
 Land | Lot: 5,663 ft<sup>2</sup>

» More Info: CrawfordRd.IsForSale.com

## \$ 489,000

Donna Concannon
NSB Luxury & Lifestyle Group
(386) 235-8588 (Donna)
(386) 453-6017 (David)
Donna@NSBHOMES.COM
https://www.nsbhomes.com/staff/donna-concannon

THEY AREN"T MAKING ANY MORE LAND, SO ARE YOU READY TO LIVE THE NSB LIFESTYLE AND BUILD YOUR NSB BEACHSIDE DREAM HOME on one of the ONLY North Beachside lots left? Opportunity awaits on this amazing 50"x116" lot. Enjoy gorgeous sunsets and sea breezes from your front porch. Bulld your custom home, add your pool, and sip your cocktails while enjoying the spectacular NSB LIFESTYLE. City water, power, and sewer available on this R-3 zoned lot. Location, Location, Location...JUST yards to the river, steps to the beach, and a short walk to Flagler Avenue"s finest shopping, nightlife, and fantastic restaurants. SO GET STARTED BUILDING YOUR DREAM HOME AND LIVING THE NSB LIFESTYLE!All information contained herein deemed accurate but to be verified by purchaser.